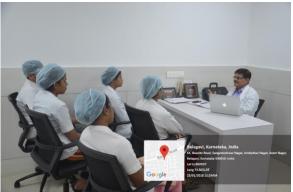

### List of available ICT enabled facilities for teachers for effective teaching-learning activity

| Sl. No | Facilities for teaching & learning                      | Area in square feet | Description                                                                                                               |
|--------|---------------------------------------------------------|---------------------|---------------------------------------------------------------------------------------------------------------------------|
| 1.     | 3 Classrooms (Total area of                             | 4412 sq ft          | <ul> <li>Desktops, LCD Projectors,</li> </ul>                                                                             |
|        | classrooms + Corridors)                                 |                     | Smart boards in 3 classrooms                                                                                              |
|        | Classroom 1                                             | 1024 Sq.ft          | Audio facility in 2 classrooms  AND Facility in 2114                                                                      |
|        | Classroom 2                                             | 1165 Sq. ft         | <ul> <li>LAN Facility in all 4 classrooms</li> </ul>                                                                      |
|        | Classroom 3                                             | 1024 Sq.ft          |                                                                                                                           |
|        | Classroom 4 (part of examination hall)                  | 1000 Sq.ft          |                                                                                                                           |
| 2.     | 10 Seminar rooms                                        |                     | Computers                                                                                                                 |
|        | Oral Medicine and radiology                             | 410 sq. Ft          | <ul> <li>LCD projectors in all seminar</li> </ul>                                                                         |
|        | Department of Implantology                              | 230 sq.Ft           | rooms                                                                                                                     |
|        | Department of Periodontology                            | 390 sq.ft           | LAN facility in all Seminar                                                                                               |
|        | Department of oral pathology & microbiology             | 350 sq. Ft          | rooms                                                                                                                     |
|        | Department of Conservative dentistry & endodontics      | 300 sq. Ft          |                                                                                                                           |
|        | Departments of Paediatric & preventive dentistry        | 380 sq.Ft           |                                                                                                                           |
|        | Department of orthodontics and                          | 380 sq.Ft           |                                                                                                                           |
|        | dentofacial orthopaedics  Department of Prosthodontics, | 300 sq.Ft           |                                                                                                                           |
|        | Crown & bridge                                          | 355 sq. Ft          |                                                                                                                           |
|        | Department of Oral and                                  | 333 bq. x c         | 1 NEWSTON                                                                                                                 |
|        | maxillofacial surgery                                   | 1690 sq ft.         |                                                                                                                           |
|        | Department of Public health dentistry                   | 1070 54 11.         |                                                                                                                           |
| 3.     | Auditorium                                              | 2630 sq ft.         | <ul><li>Computer</li><li>LAN facility</li><li>LCD Projector</li></ul>                                                     |
|        |                                                         |                     | <ul> <li>Audio-Visual aids</li> <li>Air conditioned</li> <li>180 seating capacity</li> <li>Live Demonstrations</li> </ul> |
|        |                                                         |                     | Teleconferencing                                                                                                          |

| 4. | Examination hall and classroom 4                                                                                                                                                                                                                                                                                                                                                                                                                                                       | 5500 sq ft.<br>+1000sq.ft<br>classroom                                                                                  | <ul> <li>Computer</li> <li>Wi-Fi enabled</li> <li>LCD Projector</li> <li>Scanner</li> <li>Printer</li> <li>CCTV cameras</li> </ul>                                                                                                                                                                                                                                                                                                                                                                                                                                                              |
|----|----------------------------------------------------------------------------------------------------------------------------------------------------------------------------------------------------------------------------------------------------------------------------------------------------------------------------------------------------------------------------------------------------------------------------------------------------------------------------------------|-------------------------------------------------------------------------------------------------------------------------|-------------------------------------------------------------------------------------------------------------------------------------------------------------------------------------------------------------------------------------------------------------------------------------------------------------------------------------------------------------------------------------------------------------------------------------------------------------------------------------------------------------------------------------------------------------------------------------------------|
| 5. | Dental Departments  a. Oral Medicine and radiology  b. Department of Implantology  c. Department of Periodontology  d. Department of oral pathology & microbiology  e. Department of Conservative dentistry & endodontics  f. Departments of Paediatric & preventive dentistry  g. Department of orthodontics and dentofacial orthopaedics  h. Department of Prosthodontics, Crown & bridge  i. Department of Oral and maxillofacial surgery  j. Department of Public health dentistry | 1040 Sq. ft  1040 Sq. ft  7595 Sq. ft  16,467 Sq. ft  10637 Sq. ft  5577 Sq. ft  4609 Sq. ft  11260 Sq. ft  5,817 sq ft | <ul> <li>Spacious, well-lit well-ventilated departments</li> <li>Sophisticated Equipment</li> <li>Good patient in flow for adequate clinical exposure</li> <li>SOP for disinfection protocols are strictly followed</li> <li>Faculty guidance</li> <li>Clinical discussions and demonstrations by experienced staff</li> <li>Well trained nurses, nonteaching staff and technical; support</li> <li>Adequate ICT enabled teaching learning aids</li> <li>Regular updation through seminars, journal clubs, Case presentations, CDE programs, workshops, Conferences, and conventions</li> </ul> |
| 6. | Learning in community                                                                                                                                                                                                                                                                                                                                                                                                                                                                  |                                                                                                                         | <ul> <li>Mobile dental Van equipped with two dental chairs, other dental equipment, generator and public address system.</li> <li>Satellite clinic attached to rural PHC</li> <li>Regular visit to Deaddiction centre attached to Urban health care centre</li> <li>Regular checkup and treatment camps along with patient education programs</li> </ul>                                                                                                                                                                                                                                        |