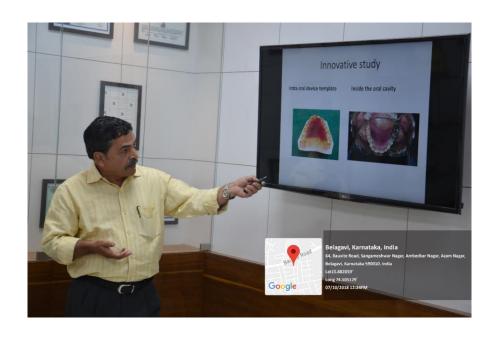

### List of available ICT enabled facilities for teachers for effective teaching-learning activity

| Sl. No | Facilities for teaching & learning                      | Area in square feet | Description                                                                                                               |
|--------|---------------------------------------------------------|---------------------|---------------------------------------------------------------------------------------------------------------------------|
| 1.     | 3 Classrooms (Total area of                             | 4412 sq ft          | <ul> <li>Desktops, LCD Projectors,</li> </ul>                                                                             |
|        | classrooms + Corridors)                                 |                     | Smart boards in 3 classrooms                                                                                              |
|        | Classroom 1                                             | 1024 Sq.ft          | Audio facility in 2 classrooms  AND Facility in 2114                                                                      |
|        | Classroom 2                                             | 1165 Sq. ft         | <ul> <li>LAN Facility in all 4 classrooms</li> </ul>                                                                      |
|        | Classroom 3                                             | 1024 Sq.ft          |                                                                                                                           |
|        | Classroom 4 (part of examination hall)                  | 1000 Sq.ft          |                                                                                                                           |
| 2.     | 10 Seminar rooms                                        |                     | Computers                                                                                                                 |
|        | Oral Medicine and radiology                             | 410 sq. Ft          | <ul> <li>LCD projectors in all seminar</li> </ul>                                                                         |
|        | Department of Implantology                              | 230 sq.Ft           | rooms                                                                                                                     |
|        | Department of Periodontology                            | 390 sq.ft           | LAN facility in all Seminar                                                                                               |
|        | Department of oral pathology & microbiology             | 350 sq. Ft          | rooms                                                                                                                     |
|        | Department of Conservative dentistry & endodontics      | 300 sq. Ft          |                                                                                                                           |
|        | Departments of Paediatric & preventive dentistry        | 380 sq.Ft           |                                                                                                                           |
|        | Department of orthodontics and                          | 380 sq.Ft           |                                                                                                                           |
|        | dentofacial orthopaedics  Department of Prosthodontics, | 300 sq.Ft           |                                                                                                                           |
|        | Crown & bridge                                          | 355 sq. Ft          |                                                                                                                           |
|        | Department of Oral and                                  | 333 bq. x c         | 1 NEWSTON                                                                                                                 |
|        | maxillofacial surgery                                   | 1690 sq ft.         |                                                                                                                           |
|        | Department of Public health dentistry                   | 1070 54 11.         |                                                                                                                           |
| 3.     | Auditorium                                              | 2630 sq ft.         | <ul><li>Computer</li><li>LAN facility</li><li>LCD Projector</li></ul>                                                     |
|        |                                                         |                     | <ul> <li>Audio-Visual aids</li> <li>Air conditioned</li> <li>180 seating capacity</li> <li>Live Demonstrations</li> </ul> |
|        |                                                         |                     | Teleconferencing                                                                                                          |