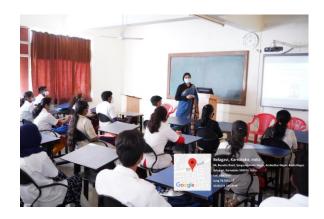

#### 2.3.3

| Sl. No | Details                             |
|--------|-------------------------------------|
| 1      | List of ICT Facility available      |
| 2      | List of teachers using ICT facility |
| 3      | Geotagged photographs               |

### List of available ICT enabled facilities for teachers for effective teaching-learning activity

| Sl. No | Facilities for teaching & learning                      | Area in square feet | Description                                                                                                               |
|--------|---------------------------------------------------------|---------------------|---------------------------------------------------------------------------------------------------------------------------|
| 1.     | 3 Classrooms (Total area of                             | 4412 sq ft          | <ul> <li>Desktops, LCD Projectors,</li> </ul>                                                                             |
|        | classrooms + Corridors)                                 |                     | Smart boards in 3 classrooms                                                                                              |
|        | Classroom 1                                             | 1024 Sq.ft          | Audio facility in 2 classrooms  AND Facility in 2114                                                                      |
|        | Classroom 2                                             | 1165 Sq. ft         | <ul> <li>LAN Facility in all 4 classrooms</li> </ul>                                                                      |
|        | Classroom 3                                             | 1024 Sq.ft          |                                                                                                                           |
|        | Classroom 4 (part of examination hall)                  | 1000 Sq.ft          |                                                                                                                           |
| 2.     | 10 Seminar rooms                                        |                     | Computers                                                                                                                 |
|        | Oral Medicine and radiology                             | 410 sq. Ft          | <ul> <li>LCD projectors in all seminar</li> </ul>                                                                         |
|        | Department of Implantology                              | 230 sq.Ft           | rooms                                                                                                                     |
|        | Department of Periodontology                            | 390 sq.ft           | LAN facility in all Seminar                                                                                               |
|        | Department of oral pathology & microbiology             | 350 sq. Ft          | rooms                                                                                                                     |
|        | Department of Conservative dentistry & endodontics      | 300 sq. Ft          |                                                                                                                           |
|        | Departments of Paediatric & preventive dentistry        | 380 sq.Ft           |                                                                                                                           |
|        | Department of orthodontics and                          | 380 sq.Ft           |                                                                                                                           |
|        | dentofacial orthopaedics  Department of Prosthodontics, | 300 sq.Ft           |                                                                                                                           |
|        | Crown & bridge                                          | 355 sq. Ft          |                                                                                                                           |
|        | Department of Oral and                                  | 333 bq. x c         | 1 NEWSTON                                                                                                                 |
|        | maxillofacial surgery                                   | 1690 sq ft.         |                                                                                                                           |
|        | Department of Public health dentistry                   | 1070 54 11.         |                                                                                                                           |
| 3.     | Auditorium                                              | 2630 sq ft.         | <ul><li>Computer</li><li>LAN facility</li><li>LCD Projector</li></ul>                                                     |
|        |                                                         |                     | <ul> <li>Audio-Visual aids</li> <li>Air conditioned</li> <li>180 seating capacity</li> <li>Live Demonstrations</li> </ul> |
|        |                                                         |                     | Teleconferencing                                                                                                          |