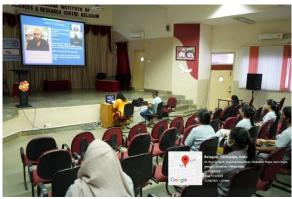

#### 2.3.3

| Sl. No | Details                             |
|--------|-------------------------------------|
| 1      | List of ICT Facility available      |
| 2      | List of teachers using ICT facility |
| 3      | Geotagged photographs               |

### List of available ICT enabled facilities for teachers for effective teaching-learning activity

| Sl. No | Facilities for teaching & learning                      | Area in square feet | Description                                                                                                               |
|--------|---------------------------------------------------------|---------------------|---------------------------------------------------------------------------------------------------------------------------|
| 1.     | 3 Classrooms (Total area of                             | 4412 sq ft          | <ul> <li>Desktops, LCD Projectors,</li> </ul>                                                                             |
|        | classrooms + Corridors)                                 |                     | Smart boards in 3 classrooms                                                                                              |
|        | Classroom 1                                             | 1024 Sq.ft          | Audio facility in 2 classrooms  AND Facility in 2114                                                                      |
|        | Classroom 2                                             | 1165 Sq. ft         | <ul> <li>LAN Facility in all 4 classrooms</li> </ul>                                                                      |
|        | Classroom 3                                             | 1024 Sq.ft          |                                                                                                                           |
|        | Classroom 4 (part of examination hall)                  | 1000 Sq.ft          |                                                                                                                           |
| 2.     | 10 Seminar rooms                                        |                     | Computers                                                                                                                 |
|        | Oral Medicine and radiology                             | 410 sq. Ft          | <ul> <li>LCD projectors in all seminar</li> </ul>                                                                         |
|        | Department of Implantology                              | 230 sq.Ft           | rooms                                                                                                                     |
|        | Department of Periodontology                            | 390 sq.ft           | LAN facility in all Seminar                                                                                               |
|        | Department of oral pathology & microbiology             | 350 sq. Ft          | rooms                                                                                                                     |
|        | Department of Conservative dentistry & endodontics      | 300 sq. Ft          |                                                                                                                           |
|        | Departments of Paediatric & preventive dentistry        | 380 sq.Ft           |                                                                                                                           |
|        | Department of orthodontics and                          | 380 sq.Ft           |                                                                                                                           |
|        | dentofacial orthopaedics  Department of Prosthodontics, | 300 sq.Ft           |                                                                                                                           |
|        | Crown & bridge                                          | 355 sq. Ft          |                                                                                                                           |
|        | Department of Oral and                                  | 333 bq. x c         | 1 NEWSTON                                                                                                                 |
|        | maxillofacial surgery                                   | 1690 sq ft.         |                                                                                                                           |
|        | Department of Public health dentistry                   | 1070 54 11.         |                                                                                                                           |
| 3.     | Auditorium                                              | 2630 sq ft.         | <ul><li>Computer</li><li>LAN facility</li><li>LCD Projector</li></ul>                                                     |
|        |                                                         |                     | <ul> <li>Audio-Visual aids</li> <li>Air conditioned</li> <li>180 seating capacity</li> <li>Live Demonstrations</li> </ul> |
|        |                                                         |                     | Teleconferencing                                                                                                          |