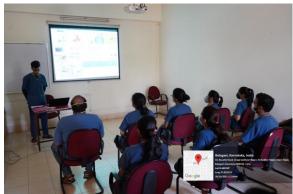

#### 2.3.3

| Sl. No | Details                             |
|--------|-------------------------------------|
| 1      | List of ICT Facility available      |
| 2      | List of teachers using ICT facility |
| 3      | Geotagged photographs               |

### List of available ICT enabled facilities for teachers for effective teaching-learning activity

| Sl. No | Facilities for teaching & learning                      | Area in square feet | Description                                                                                                               |
|--------|---------------------------------------------------------|---------------------|---------------------------------------------------------------------------------------------------------------------------|
| 1.     | 3 Classrooms (Total area of                             | 4412 sq ft          | <ul> <li>Desktops, LCD Projectors,</li> </ul>                                                                             |
|        | classrooms + Corridors)                                 |                     | Smart boards in 3 classrooms                                                                                              |
|        | Classroom 1                                             | 1024 Sq.ft          | Audio facility in 2 classrooms  AND Facility in 2114                                                                      |
|        | Classroom 2                                             | 1165 Sq. ft         | <ul> <li>LAN Facility in all 4 classrooms</li> </ul>                                                                      |
|        | Classroom 3                                             | 1024 Sq.ft          |                                                                                                                           |
|        | Classroom 4 (part of examination hall)                  | 1000 Sq.ft          |                                                                                                                           |
| 2.     | 10 Seminar rooms                                        |                     | Computers                                                                                                                 |
|        | Oral Medicine and radiology                             | 410 sq. Ft          | <ul> <li>LCD projectors in all seminar</li> </ul>                                                                         |
|        | Department of Implantology                              | 230 sq.Ft           | rooms                                                                                                                     |
|        | Department of Periodontology                            | 390 sq.ft           | LAN facility in all Seminar                                                                                               |
|        | Department of oral pathology & microbiology             | 350 sq. Ft          | rooms                                                                                                                     |
|        | Department of Conservative dentistry & endodontics      | 300 sq. Ft          |                                                                                                                           |
|        | Departments of Paediatric & preventive dentistry        | 380 sq.Ft           |                                                                                                                           |
|        | Department of orthodontics and                          | 380 sq.Ft           |                                                                                                                           |
|        | dentofacial orthopaedics  Department of Prosthodontics, | 300 sq.Ft           |                                                                                                                           |
|        | Crown & bridge                                          | 355 sq. Ft          |                                                                                                                           |
|        | Department of Oral and                                  | 333 bq. x c         | 1 NEWSTON                                                                                                                 |
|        | maxillofacial surgery                                   | 1690 sq ft.         |                                                                                                                           |
|        | Department of Public health dentistry                   | 1070 54 11.         |                                                                                                                           |
| 3.     | Auditorium                                              | 2630 sq ft.         | <ul><li>Computer</li><li>LAN facility</li><li>LCD Projector</li></ul>                                                     |
|        |                                                         |                     | <ul> <li>Audio-Visual aids</li> <li>Air conditioned</li> <li>180 seating capacity</li> <li>Live Demonstrations</li> </ul> |
|        |                                                         |                     | Teleconferencing                                                                                                          |