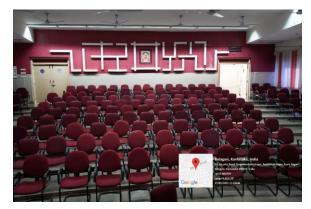

#### 2.3.3

| Sl. No | Details                             |
|--------|-------------------------------------|
| 1      | List of ICT Facility available      |
| 2      | List of teachers using ICT facility |
| 3      | Geotagged photographs               |

### List of available ICT enabled facilities for teachers for effective teaching-learning activity

| Sl. No | Facilities for teaching & learning                      | Area in square feet | Description                                                                                                               |
|--------|---------------------------------------------------------|---------------------|---------------------------------------------------------------------------------------------------------------------------|
| 1.     | 3 Classrooms (Total area of                             | 4412 sq ft          | <ul> <li>Desktops, LCD Projectors,</li> </ul>                                                                             |
|        | classrooms + Corridors)                                 |                     | Smart boards in 3 classrooms                                                                                              |
|        | Classroom 1                                             | 1024 Sq.ft          | Audio facility in 2 classrooms  AND Facility in 2114                                                                      |
|        | Classroom 2                                             | 1165 Sq. ft         | <ul> <li>LAN Facility in all 4 classrooms</li> </ul>                                                                      |
|        | Classroom 3                                             | 1024 Sq.ft          |                                                                                                                           |
|        | Classroom 4 (part of examination hall)                  | 1000 Sq.ft          |                                                                                                                           |
| 2.     | 10 Seminar rooms                                        |                     | Computers                                                                                                                 |
|        | Oral Medicine and radiology                             | 410 sq. Ft          | <ul> <li>LCD projectors in all seminar</li> </ul>                                                                         |
|        | Department of Implantology                              | 230 sq.Ft           | rooms                                                                                                                     |
|        | Department of Periodontology                            | 390 sq.ft           | LAN facility in all Seminar                                                                                               |
|        | Department of oral pathology & microbiology             | 350 sq. Ft          | rooms                                                                                                                     |
|        | Department of Conservative dentistry & endodontics      | 300 sq. Ft          |                                                                                                                           |
|        | Departments of Paediatric & preventive dentistry        | 380 sq.Ft           |                                                                                                                           |
|        | Department of orthodontics and                          | 380 sq.Ft           |                                                                                                                           |
|        | dentofacial orthopaedics  Department of Prosthodontics, | 300 sq.Ft           |                                                                                                                           |
|        | Crown & bridge                                          | 355 sq. Ft          |                                                                                                                           |
|        | Department of Oral and                                  | 333 bq. x c         | 1 NEWSTON                                                                                                                 |
|        | maxillofacial surgery                                   | 1690 sq ft.         |                                                                                                                           |
|        | Department of Public health dentistry                   | 1070 54 11.         |                                                                                                                           |
| 3.     | Auditorium                                              | 2630 sq ft.         | <ul><li>Computer</li><li>LAN facility</li><li>LCD Projector</li></ul>                                                     |
|        |                                                         |                     | <ul> <li>Audio-Visual aids</li> <li>Air conditioned</li> <li>180 seating capacity</li> <li>Live Demonstrations</li> </ul> |
|        |                                                         |                     | Teleconferencing                                                                                                          |