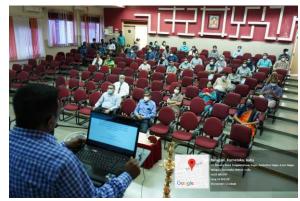

#### 2.3.3

| Sl. No | Details                             |
|--------|-------------------------------------|
| 1      | List of ICT Facility available      |
| 2      | List of teachers using ICT facility |
| 3      | Geotagged photographs               |

### List of available ICT enabled facilities for teachers for effective teaching-learning activity

| Sl. No | Facilities for teaching & learning                      | Area in square feet | Description                                                                                                               |
|--------|---------------------------------------------------------|---------------------|---------------------------------------------------------------------------------------------------------------------------|
| 1.     | 3 Classrooms (Total area of                             | 4412 sq ft          | <ul> <li>Desktops, LCD Projectors,</li> </ul>                                                                             |
|        | classrooms + Corridors)                                 |                     | Smart boards in 3 classrooms                                                                                              |
|        | Classroom 1                                             | 1024 Sq.ft          | Audio facility in 2 classrooms  AND Facility in 2114                                                                      |
|        | Classroom 2                                             | 1165 Sq. ft         | <ul> <li>LAN Facility in all 4 classrooms</li> </ul>                                                                      |
|        | Classroom 3                                             | 1024 Sq.ft          |                                                                                                                           |
|        | Classroom 4 (part of examination hall)                  | 1000 Sq.ft          |                                                                                                                           |
| 2.     | 10 Seminar rooms                                        |                     | Computers                                                                                                                 |
|        | Oral Medicine and radiology                             | 410 sq. Ft          | <ul> <li>LCD projectors in all seminar</li> </ul>                                                                         |
|        | Department of Implantology                              | 230 sq.Ft           | rooms                                                                                                                     |
|        | Department of Periodontology                            | 390 sq.ft           | LAN facility in all Seminar                                                                                               |
|        | Department of oral pathology & microbiology             | 350 sq. Ft          | rooms                                                                                                                     |
|        | Department of Conservative dentistry & endodontics      | 300 sq. Ft          |                                                                                                                           |
|        | Departments of Paediatric & preventive dentistry        | 380 sq.Ft           |                                                                                                                           |
|        | Department of orthodontics and                          | 380 sq.Ft           |                                                                                                                           |
|        | dentofacial orthopaedics  Department of Prosthodontics, | 300 sq.Ft           |                                                                                                                           |
|        | Crown & bridge                                          | 355 sq. Ft          |                                                                                                                           |
|        | Department of Oral and                                  | 333 bq. x c         | 1 NEWSTON                                                                                                                 |
|        | maxillofacial surgery                                   | 1690 sq ft.         |                                                                                                                           |
|        | Department of Public health dentistry                   | 1070 54 11.         |                                                                                                                           |
| 3.     | Auditorium                                              | 2630 sq ft.         | <ul><li>Computer</li><li>LAN facility</li><li>LCD Projector</li></ul>                                                     |
|        |                                                         |                     | <ul> <li>Audio-Visual aids</li> <li>Air conditioned</li> <li>180 seating capacity</li> <li>Live Demonstrations</li> </ul> |
|        |                                                         |                     | Teleconferencing                                                                                                          |