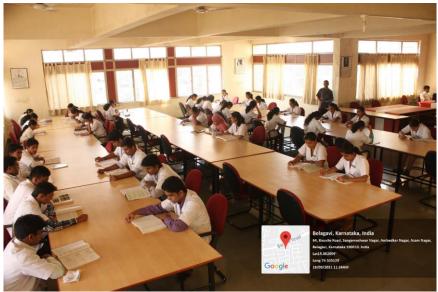

#### 2.3.3

| Sl. No | Details                             |
|--------|-------------------------------------|
| 1      | List of ICT Facility available      |
| 2      | List of teachers using ICT facility |
| 3      | Geotagged photographs               |

### List of available ICT enabled facilities for teachers for effective teaching-learning activity

| Sl. No | Facilities for teaching & learning                      | Area in square feet | Description                                                                                                               |
|--------|---------------------------------------------------------|---------------------|---------------------------------------------------------------------------------------------------------------------------|
| 1.     | 3 Classrooms (Total area of                             | 4412 sq ft          | <ul> <li>Desktops, LCD Projectors,</li> </ul>                                                                             |
|        | classrooms + Corridors)                                 |                     | Smart boards in 3 classrooms                                                                                              |
|        | Classroom 1                                             | 1024 Sq.ft          | Audio facility in 2 classrooms  AND Facility in 2114                                                                      |
|        | Classroom 2                                             | 1165 Sq. ft         | <ul> <li>LAN Facility in all 4 classrooms</li> </ul>                                                                      |
|        | Classroom 3                                             | 1024 Sq.ft          |                                                                                                                           |
|        | Classroom 4 (part of examination hall)                  | 1000 Sq.ft          |                                                                                                                           |
| 2.     | 10 Seminar rooms                                        |                     | Computers                                                                                                                 |
|        | Oral Medicine and radiology                             | 410 sq. Ft          | <ul> <li>LCD projectors in all seminar</li> </ul>                                                                         |
|        | Department of Implantology                              | 230 sq.Ft           | rooms                                                                                                                     |
|        | Department of Periodontology                            | 390 sq.ft           | LAN facility in all Seminar                                                                                               |
|        | Department of oral pathology & microbiology             | 350 sq. Ft          | rooms                                                                                                                     |
|        | Department of Conservative dentistry & endodontics      | 300 sq. Ft          |                                                                                                                           |
|        | Departments of Paediatric & preventive dentistry        | 380 sq.Ft           |                                                                                                                           |
|        | Department of orthodontics and                          | 380 sq.Ft           |                                                                                                                           |
|        | dentofacial orthopaedics  Department of Prosthodontics, | 300 sq.Ft           |                                                                                                                           |
|        | Crown & bridge                                          | 355 sq. Ft          |                                                                                                                           |
|        | Department of Oral and                                  | 333 bq. x c         | 1 NEWSTON                                                                                                                 |
|        | maxillofacial surgery                                   | 1690 sq ft.         |                                                                                                                           |
|        | Department of Public health dentistry                   | 1070 54 11.         |                                                                                                                           |
| 3.     | Auditorium                                              | 2630 sq ft.         | <ul><li>Computer</li><li>LAN facility</li><li>LCD Projector</li></ul>                                                     |
|        |                                                         |                     | <ul> <li>Audio-Visual aids</li> <li>Air conditioned</li> <li>180 seating capacity</li> <li>Live Demonstrations</li> </ul> |
|        |                                                         |                     | Teleconferencing                                                                                                          |